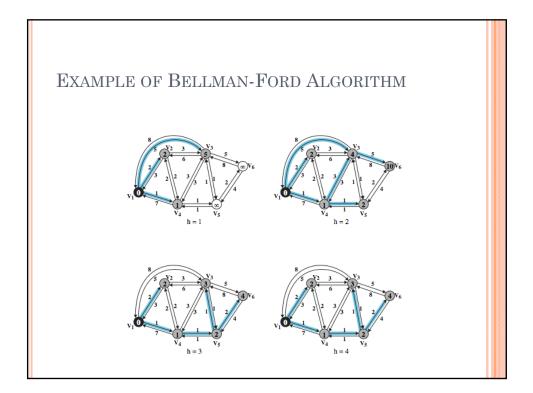

| h | L <sub>h</sub> (2) | Path | L <sub>h</sub> (3) | Path    | L <sub>h</sub> (4) | Path | L <sub>h</sub> (5) | Path  | L <sub>h</sub> (6) | Path    |
|---|--------------------|------|--------------------|---------|--------------------|------|--------------------|-------|--------------------|---------|
| 0 | x                  | -    | x                  | -       | ×                  | -    | x                  | -     | x                  | -       |
| 1 | 2                  | 1-2  | 5                  | 1-3     | 1                  | 1-4  | x                  | -     | ×                  | -       |
| 2 | 2                  | 1-2  | 4                  | 1-4-3   | 1                  | 1-4  | 2                  | 1-4-5 | 10                 | 1-3-6   |
| 3 | 2                  | 1-2  | 3                  | 1-4-5-3 | 1                  | 1-4  | 2                  | 1-4-5 | 4                  | 1-4-5-6 |
| 4 | 2                  | 1-2  | 3                  | 1-4-5-3 | 1                  | 1-4  | 2                  | 1-4-5 | 4                  | 1-4-5-6 |