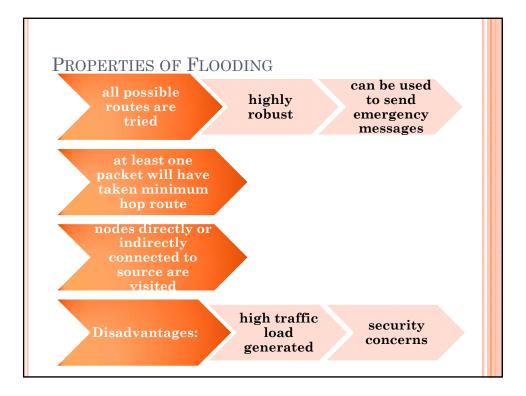

## decision time

- packet or virtual circuit basis
- fixed or dynamically changing

## decision place

- distributed made by each node
- more complex, but more robust
- centralized made by a designated node
- source made by source station











































| Iter | Т                      | L(2) | Path | L(3) | Path    | L(4) | Path | L(5) | Path  | L(6) | Path    |
|------|------------------------|------|------|------|---------|------|------|------|-------|------|---------|
| 1    | {1}                    | 2    | 1–2  | 5    | 1-3     | 1    | 1–4  | ×    | -     | ×    | -       |
| 2    | {1,4}                  | 2    | 1–2  | 4    | 1-4-3   | 1    | 1–4  | 2    | 1-4–5 | ×    | -       |
| 3    | {1, 2, 4}              | 2    | 1–2  | 4    | 1-4-3   | 1    | 1–4  | 2    | 1-4–5 | ×    | -       |
| 4    | {1, 2, 4,<br>5}        | 2    | 1–2  | 3    | 1-4-5-3 | 1    | 1–4  | 2    | 1-4–5 | 4    | 1-4-5-6 |
| 5    | {1, 2, 3,<br>4, 5}     | 2    | 1–2  | 3    | 1-4-5-3 | 1    | 1–4  | 2    | 1-4-5 | 4    | 1