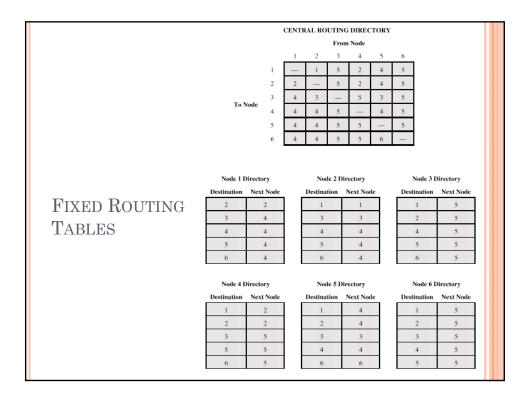

## <section-header><section-header><section-header><section-header><list-item><list-item><list-item><list-item><list-item>