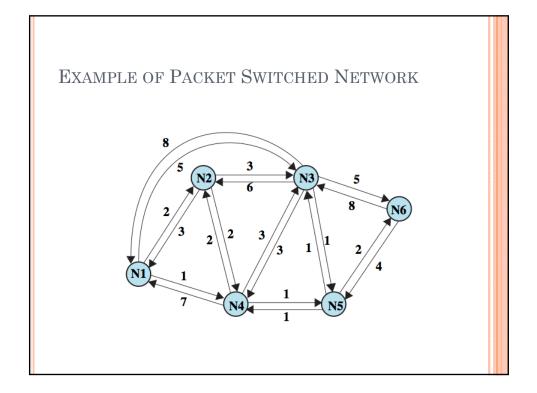

## decision place

- distributed made by each node
- more complex, but more robust
- centralized made by a designated node
- source made by source station

| Iter | Т                      | L(2) | Path | L(3) | Path    | L(4) | Path | L(5) | Path  | L(6) | Path    |
|------|------------------------|------|------|------|---------|------|------|------|-------|------|---------|
| 1    | {1}                    | 2    | 1–2  | 5    | 1-3     | 1    | 1–4  | ×    | -     | ×    | -       |
| 2    | {1,4}                  | 2    | 1–2  | 4    | 1-4-3   | 1    | 1–4  | 2    | 1-4–5 | ×    | -       |
| 3    | {1, 2, 4}              | 2    | 1–2  | 4    | 1-4-3   | 1    | 1–4  | 2    | 1-4–5 | ×    | -       |
| 4    | {1, 2, 4,<br>5}        | 2    | 1–2  | 3    | 1-4-5-3 | 1    | 1–4  | 2    | 1-4–5 | 4    | 1-4-5-6 |
| 5    | {1, 2, 3,<br>4, 5}     | 2    | 1–2  | 3    | 1-4-5-3 | 1    | 1–4  | 2    | 1-4-5 | 4    | 1-4-5-6 |
| 6    | $\{1, 2, 3, 4, 5, 6\}$ | 2    | 1-2  | 3    | 1-4-5-3 | 1    | 1-4  | 2    | 1-4–5 | 4    | 1-4-5-6 |

| h | L <sub>h</sub> (2) | Path | L <sub>h</sub> (3) | Path    | L <sub>h</sub> (4) | Path | L <sub>h</sub> (5) | Path  | L <sub>h</sub> (6) | Path    |
|---|--------------------|------|--------------------|---------|--------------------|------|--------------------|-------|--------------------|---------|
| 0 | x                  | -    | x                  | -       | ×                  | -    | x                  | -     | x                  | -       |
| 1 | 2                  | 1-2  | 5                  | 1-3     | 1                  | 1-4  | x                  | -     | ×                  | -       |
| 2 | 2                  | 1-2  | 4                  | 1-4-3   | 1                  | 1-4  | 2                  | 1-4-5 | 10                 | 1-3-6   |
| 3 | 2                  | 1-2  | 3                  | 1-4-5-3 | 1                  | 1-4  | 2                  | 1-4-5 | 4                  | 1-4-5-6 |
| 4 | 2                  | 1-2  | 3                  | 1-4-5-3 | 1                  | 1-4  | 2                  | 1-4-5 | 4                  | 1-4-5-6 |