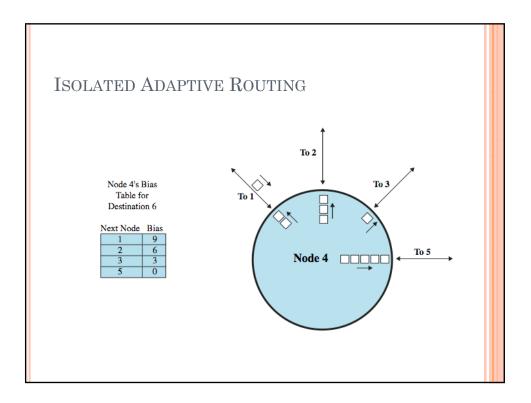

## <section-header><section-header><section-header><section-header><list-item><list-item><list-item><list-item><list-item>