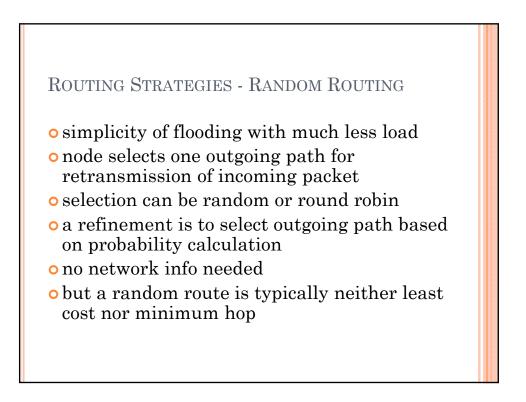

## decision time

- packet or virtual circuit basis
- fixed or dynamically changing

## decision place

- distributed made by each node
- more complex, but more robust
- centralized made by a designated node
- source made by source station











































| Iter | Т                      | L(2) | Path | L(3) | Path    | L(4) | Path | L(5) | Path  | L(6) | Path    |
|------|------------------------|------|------|------|---------|------|------|------|-------|------|---------|
| 1    | {1}                    | 2    | 1–2  | 5    | 1-3     | 1    | 1–4  | ×    | -     | ×    | -       |
| 2    | {1,4}                  | 2    | 1–2  | 4    | 1-4-3   | 1    | 1–4  | 2    | 1-4–5 | ×    | -       |
| 3    | {1, 2, 4}              | 2    | 1–2  | 4    | 1-4-3   | 1    | 1–4  | 2    | 1-4–5 | ×    | -       |
| 4    | {1, 2, 4,<br>5}        | 2    | 1–2  | 3    | 1-4-5-3 | 1    | 1–4  | 2    | 1-4–5 | 4    | 1-4-5-6 |
| 5    | {1, 2, 3,<br>4, 5}     | 2    | 1–2  | 3    | 1-4-5-3 | 1    | 1–4  | 2    | 1-4-5 | 4    | 1-4