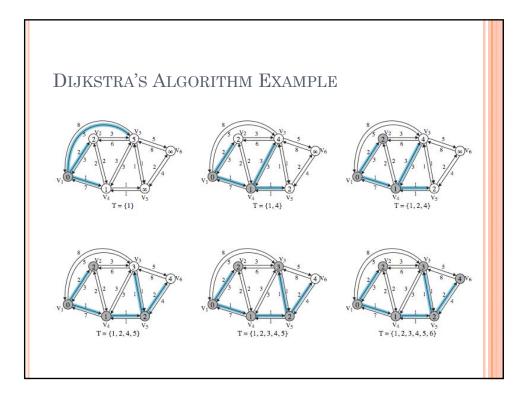

## decision place

- distributed made by each node
- more complex, but more robust
- centralized made by a designated node
- source made by source station

| Iter | Т                      | L(2) | Path | L(3) | Path    | L(4) | Path | L(5) | Path  | L(6) | Path    |
|------|------------------------|------|------|------|---------|------|------|------|-------|------|---------|
| 1    | {1}                    | 2    | 1–2  | 5    | 1-3     | 1    | 1–4  | ×    | -     | ×    | -       |
| 2    | {1,4}                  | 2    | 1–2  | 4    | 1-4-3   | 1    | 1–4  | 2    | 1-4–5 | ×    | -       |
| 3    | {1, 2, 4}              | 2    | 1–2  | 4    | 1-4-3   | 1    | 1–4  | 2    | 1-4–5 | ×    | -       |
| 4    | {1, 2, 4,<br>5}        | 2    | 1–2  | 3    | 1-4-5-3 | 1    | 1–4  | 2    | 1-4–5 | 4    | 1-4-5-6 |
| 5    | {1, 2, 3,<br>4, 5}     | 2    | 1–2  | 3    | 1-4-5-3 | 1    | 1–4  | 2    | 1-4-5 | 4    | 1-4-5-6 |
| 6    | $\{1, 2, 3, 4, 5, 6\}$ | 2    | 1-2  | 3    | 1-4-5-3 | 1    | 1-4  | 2    | 1-4–5 | 4    | 1-4-5-6 |