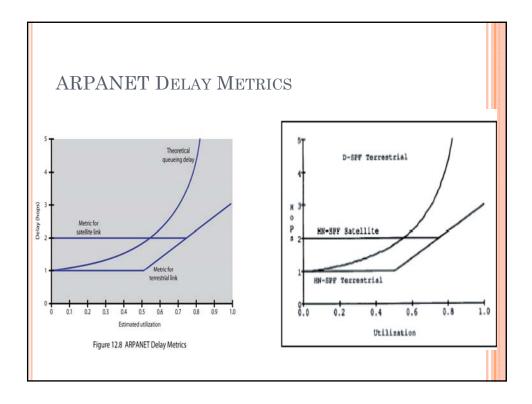

## <section-header><section-header><section-header><section-header><list-item><list-item><list-item><list-item><list-item>