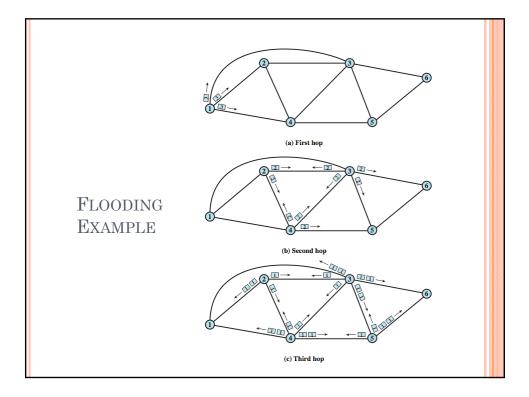

## decision time

- packet or virtual circuit basis
- fixed or dynamically changing

## decision place

- distributed made by each node
- more complex, but more robust
- centralized made by a designated node
- source made by source station











































| Iter | Т                      | L(2) | Path | L(3) | Path    | L(4) | Path | L(5) | Path  | L(6) | Path    |
|------|------------------------|------|------|------|---------|------|------|------|-------|------|---------|
| 1    | {1}                    | 2    | 1–2  | 5    | 1-3     | 1    | 1–4  | ×    | -     | ×    | -       |
| 2    | {1,4}                  | 2    | 1–2  | 4    | 1-4-3   | 1    | 1–4  | 2    | 1-4–5 | ×    | -       |
| 3    | {1, 2, 4}              | 2    | 1–2  | 4    | 1-4-3   | 1    | 1–4  | 2    | 1-4–5 | ×    | -       |
| 4    | {1, 2, 4,<br>5}        | 2    | 1–2  | 3    | 1-4-5-3 | 1    | 1–4  | 2    | 1-4–5 | 4    | 1-4-5-6 |
| 5    | {1, 2, 3,<br>4, 5}     | 2    | 1–2  | 3    | 1-4-5-3 | 1    | 1–4  | 2    | 1-4-5 | 4    |