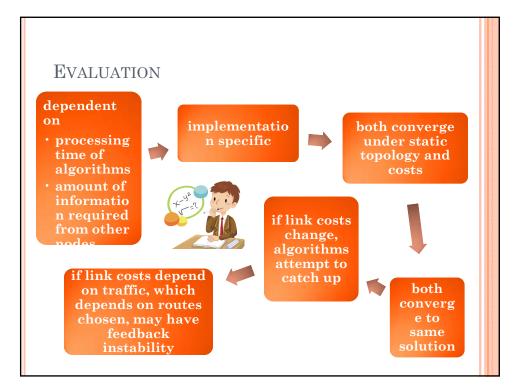

## <section-header><section-header><section-header><section-header><list-item><list-item><list-item><list-item><list-item>